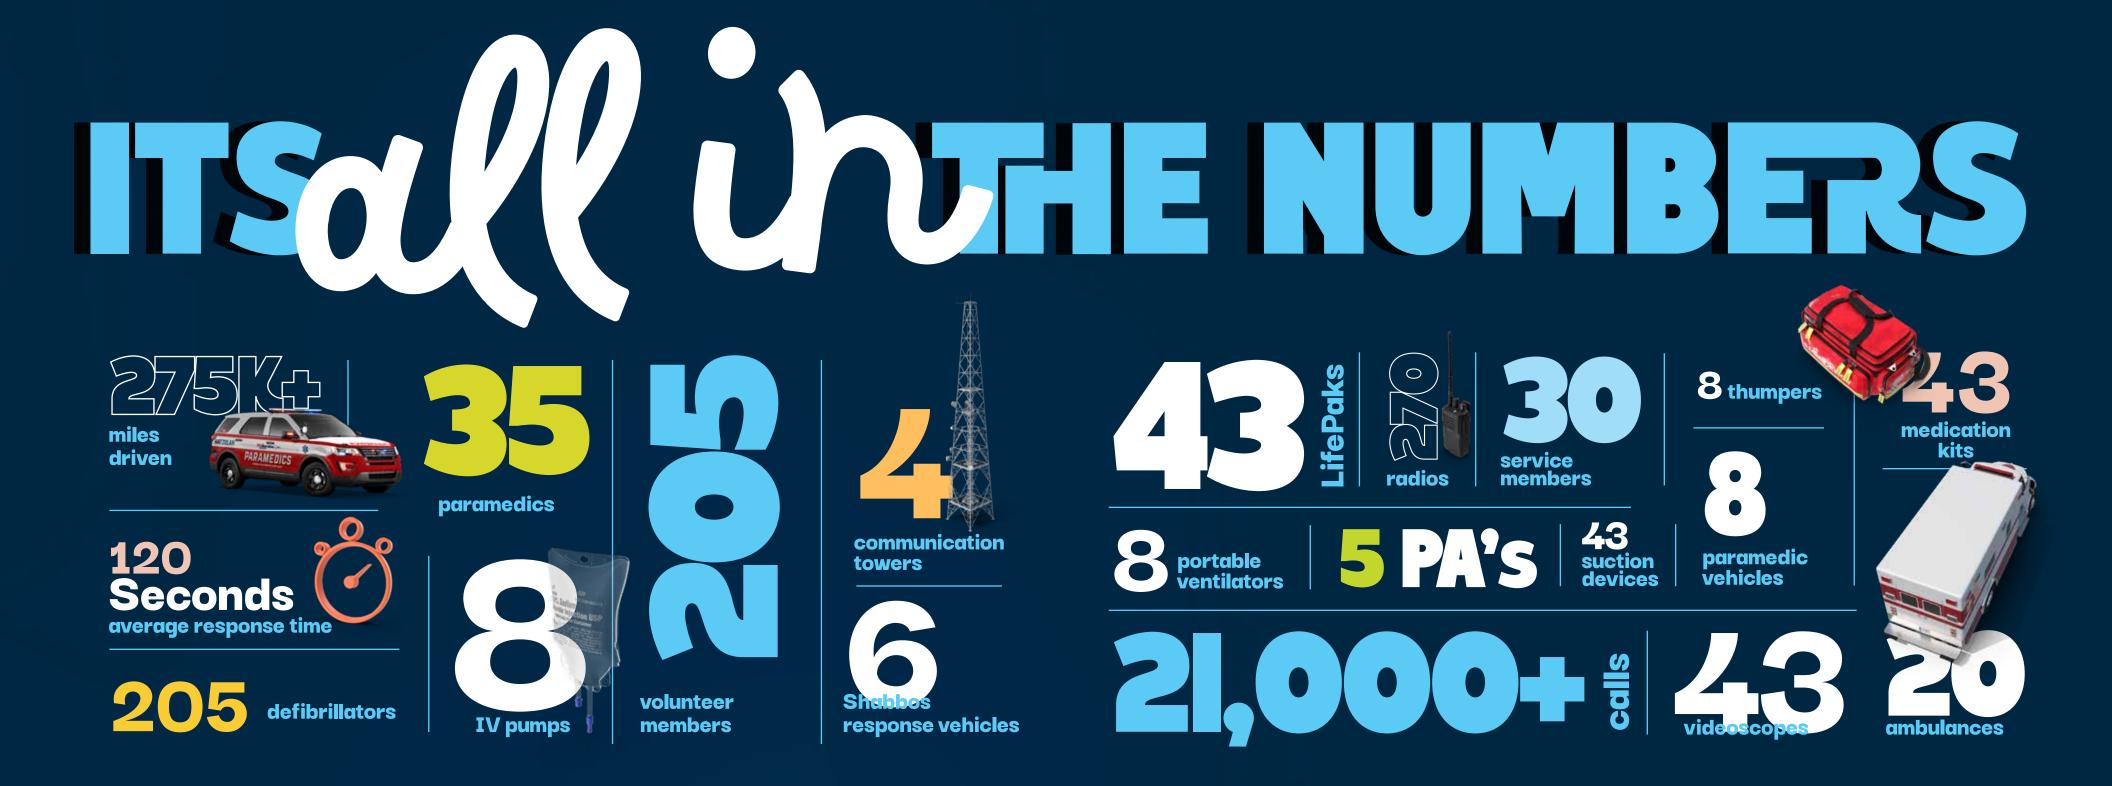

Saving lives is Hatzolah's life's work. 365 days a year, we deal with the worst, most trying life situations possible. Our selfless volunteers spend 24/7 tethered to their comms, ready to go all in and run all out to save a life.